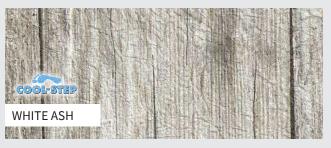

There is nothing better than enjoying your deck in the summertime. For those of you who enjoy those full sun exposure days, we recommend the Cool-Step™ designs. These colors provide higher solar reflectivity helping make your outdoor experience on the hottest days more enjoyable. Look for the Cool-Step logo on select colors and choose a product that remains cooler in the sun.

Cool-Step colors are up to 50% cooler than our warmest deck surface. Look for the Cool-Step logo on select Tufdek designs for a cooler color choice for your outdoor space.