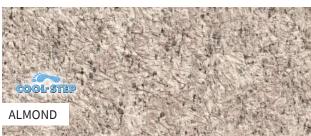

There is nothing better than enjoying your deck in the summertime. For those of you who enjoy those full sun exposure days, we recommend the Cool-Step™ designs. These colors provide higher solar reflectivity helping make your outdoor experience on the hottest days more enjoyable. Look for the Cool-Step logo on select colors and choose a product that remains cooler in the sun.

Cool-Step colors are up to 50% cooler than our warmest deck surface. Look for the Cool-Step logo on select Tufdek designs for a cooler color choice for your outdoor space.