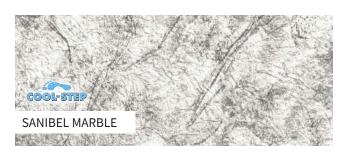

There is nothing better than enjoying your deck in the summertime. For those of you who enjoy those full sun exposure days, we recommend the Cool-Step™ designs. These colors provide higher solar reflectivity helping make your outdoor experience on the hottest days more enjoyable. Look for the Cool-Step logo on select colors and choose a product that remains cooler in the sun.

# **SUPREME SERIES**

Tufdek™ Supreme Series vinyl decking incorporates gentle earth tones in unique contrasting designs that diffuse bright sunlight while maintaining a vibrant appearance.

Cool-Step colors are up to 50% cooler than our warmest deck surface. Look for the Cool-Step logo on select Tufdek designs for a cooler color choice for your outdoor space.