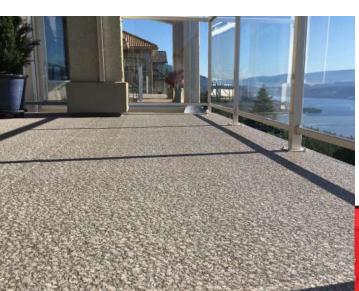

# **SUPREME SERIES**

Tufdek™ Supreme Series vinyl decking incorporates gentle earth tones in unique contrasting designs that diffuse bright sunlight while maintaining a vibrant appearance.

# **DESIGNER SERIES**

Tufdek<sup>™</sup> leads the industry in creating unique 3D designs replicating the look of other commonly used building materials. Our Designer Series product line includes some of the most realistic vinyl designs on the market.