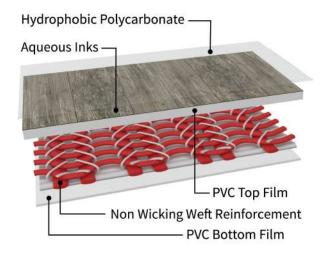

### **HOW TUFDEK™ IS MADE**

At Tuff Industries Inc. we are committed to developing higher performing and longer lasting vinyl decking products while reducing our environmental impact.

The printed surface of our signature brand Tufdek™ vinyl decking is sealed with our proprietary aqueous based hydrophobic polycarbonate top finish. This unique innovation makes Tufdek™ easier to clean and maintain while extending its U.V. protection resulting in a longer lasting product with more vibrant color retention.