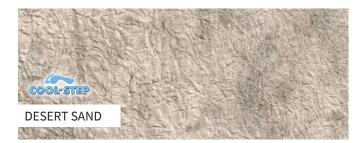

There is nothing better than enjoying your deck in the summertime. For those of you who enjoy those full sun exposure days, we recommend the Cool-Step™ designs. These colors provide higher solar reflectivity helping make your outdoor experience on the hottest days more enjoyable. Look for the Cool-Step logo on select colors and choose a product that remains cooler in the sun.

Cool-Step colors are up to 50% cooler than our warmest deck surface. Look for the Cool-Step logo on select Tufdek designs for a cooler color choice for your outdoor space.