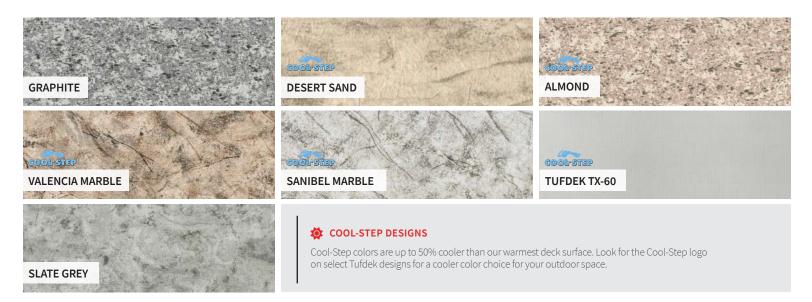

### **SUPREME SERIES**

Tufdek<sup>™</sup> Supreme Series vinyl decking incorporates gentle earth tones in unique contrasting designs that diffuse bright sunlight while maintaining a vibrant appearance.

### OUR COOL-STEP<sup>™</sup> DESIGNS

There is nothing better than enjoying your deck in the summertime. For those of you who enjoy those full sun exposure days, we recommend the Cool-Step<sup>™</sup> designs. These colors provide higher solar reflectivity helping make your outdoor experience on the hottest days more enjoyable. Look for the Cool-Step<sup>™</sup> logo on select colors and choose a product that remains cooler in the sun.