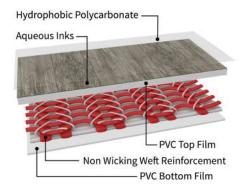

### HOW TUFDEK<sup>™</sup> IS MADE

### OUR HYDROPHOBIC TOP FINISH

At Tuff Industries Inc. we are committed to developing higher performing and longer lasting vinyl decking products while reducing our environmental impact. The printed surface of our signature brand Tufdek<sup>™</sup> vinyl decking is sealed with our proprietary aqueous based hydrophobic polycarbonate top finish. This unique innovation makes Tufdek<sup>™</sup> easier to clean and maintain while extending its U.V. protection resulting in a longer lasting product with more vibrant color retention. HYDR PHOBIC