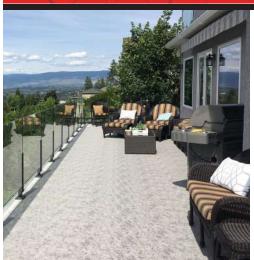

## **OUR SOLUTIONS**

### **SUPREME SERIES**

Tufdek<sup>™</sup> Supreme Series vinyl decking incorporates gentle earth tones in unique contrasting designs that diffuse bright sunlight while maintaining a vibrant appearance.