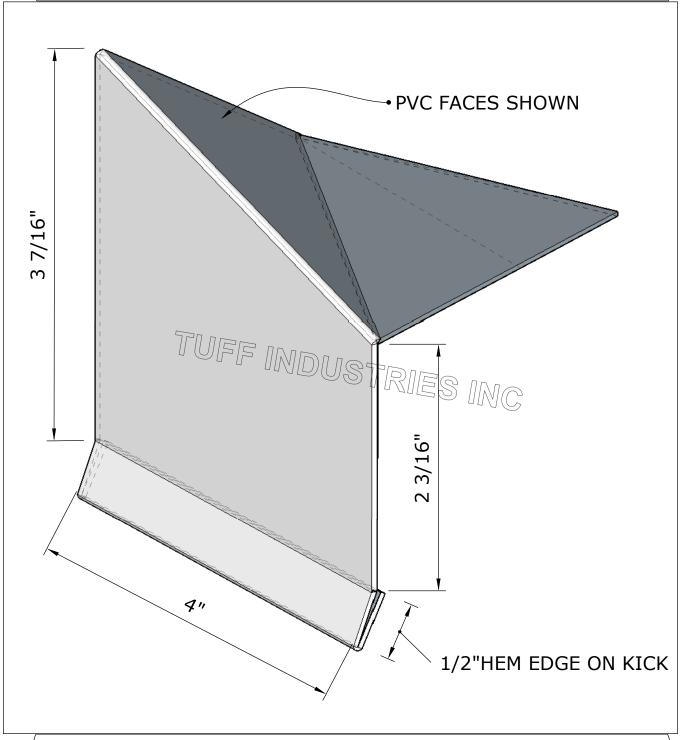

## METAL DIVERTER SADDLE FLASHING

TD-20 METAL DIVERTER SADDLE FLASHING

REV. DATE: 2020.02.21

NOTE: INSTALLATION TO BE COMPLETED IN ACCORDANCE WITH MANUFACTURES SPECIFICATIONS. DO NOT SCALE DRAWINGS. MINIMUM SLOPE 1/4":12" AWAY FROM STRUCTURE. PLYWOOD SUBSTRATES TO BE MINIMUM 5/8" T&G (3/4" RECOMMENDED) PLYWOOD JOINTS TO BE BLOCKED FROM BELOW. AS A SUPPLIER OF MATERIALS ONLY, TUFF INDUSTRIES DOES NOT ASSUME RESPONSIBILITY FOR ERRORS IN DESIGN, ENGINEERING, QUANTITIES OR DIMENSIONS. THE ARCHITECT, CONTRACTORS OR OWNERS REPRESENTATIVE MUST VERIFY ALL DIMENSIONS, SIZES AND SUITABILITY OF DETAILS. THIS DRAWING IS THE PROPERTY OF TUFF INDUSTRIES INC. AND MAY NOT BE REPRODUCED WITHOUT WRITTEN CONSENT. ANY DIMENSIONS SHOWN ARE APPROXIMATE ANDARE SUBJECT TO FIELD CONFIRMATION BY OTHERS. CONTRACTORS NOTE: FOR PRODUCT INFORMATION VISIT: www.tuffdek.com / www.econodek.com / www.tuff-shield.com