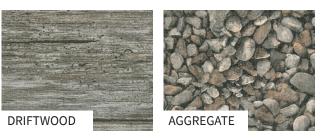

#### **SUPREME SERIES**

Tufdek™ Supreme Series vinyl decking incorporates gentle earth tones in unique contrasting designs that diffuse bright sunlight while maintaining a vibrant appearance.