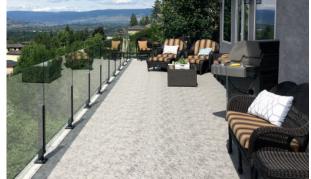

There is nothing better than enjoying your deck in the summertime. For those of you who enjoy those full sun exposure days, we recommend the Cool-Step™ designs. These colors provide higher solar reflectivity helping make your outdoor experience on the hottest days more

make your outdoor experience on the hottest days more enjoyable. Look for the Cool-Step logo on select colors and choose a product that remains cooler in the sun.