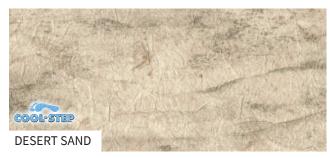

There is nothing better than enjoying your deck in the summertime. For those of you who enjoy those full sun exposure days, we recommend the Cool-Step™ designs. These colors provide higher solar reflectivity helping make your outdoor experience on the hottest days more

make your outdoor experience on the hottest days more enjoyable. Look for the Cool-Step logo on select colors and choose a product that remains cooler in the sun.