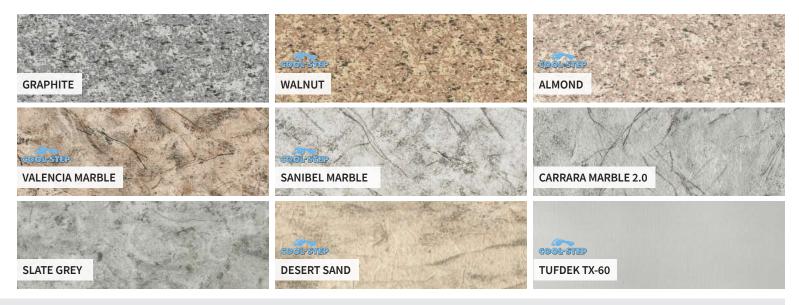

## **SUPREME SERIES**

Tufdek™ Supreme Series vinyl decking incorporates gentle earth tones in unique contrasting designs that diffuse bright sunlight while maintaining a vibrant appearance.

Cool-Step colors are up to 50% cooler than our warmest deck surface. Look for the Cool-Step logo on select Tufdek designs for a cooler color choice for your outdoor space.