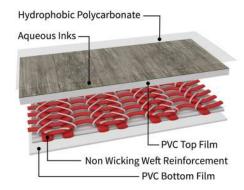

# TUFDEK™ SYSTEM ADVANTAGE

Tufdek™ is more than **The World's Strongest Vinyl Decking,** it is an integrated waterproofing system. As a manufacturer of waterproofing products to the deck and roof industry, we ensure all components and accessories are not only tested and compatible but exceed all National Code Standards. The added benefit of Authorized Tufdek™ Dealers installing the complete Tufdek™ waterproofing system is the best long-term investment you can make for your waterproofing project.

# **OUR HYDROPHOBIC TOP FINISH**

At Tuff Industries Inc. we are committed to developing higher performing and longer lasting vinyl decking products while reducing our environmental impact. The printed surface of our signature brand Tufdek™ vinyl decking is sealed with our proprietary aqueous based hydrophobic polycarbonate top finish. This unique innovation makes Tufdek™ easier to clean and maintain while extending its U.V. protection resulting in a longer lasting product with more vibrant color retention.