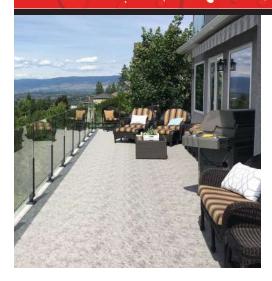

## **SUPREME SERIES**

Tufdek™ Supreme Series vinyl decking incorporates gentle earth tones in unique contrasting designs that diffuse bright sunlight while maintaining a vibrant appearance.

Cool-Step colors are up to 50% cooler than our warmest deck surface. Look for the Cool-Step logo on select Tufdek designs for a cooler color choice for your outdoor space.

## **DESIGNER SERIES**

Tufdek™ leads the industry in creating unique 3D designs replicating the look of other commonly used building materials. Our Designer Series product line includes some of the most realistic vinyl designs on the market.