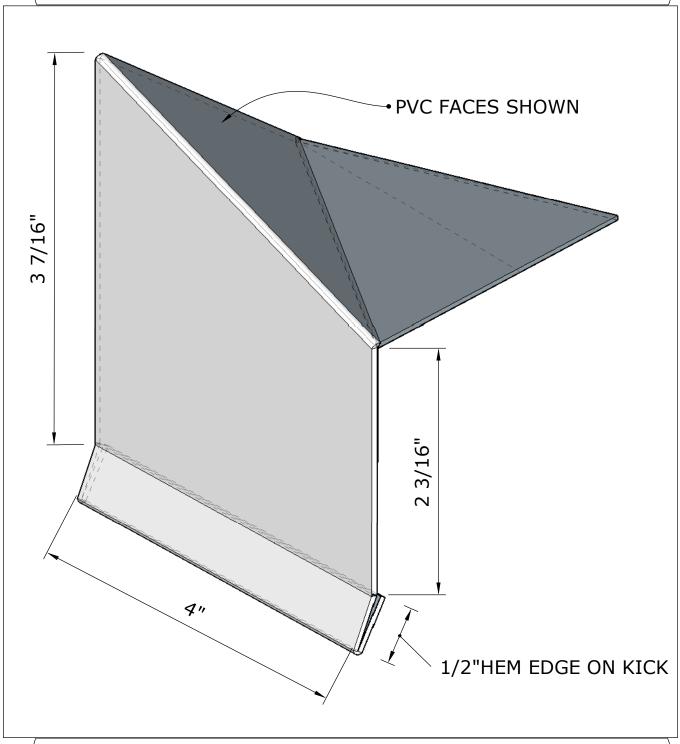

## METAL DIVERTER SADDLE FLASHING

TD-20 METAL DIVERTER SADDLE FLASHING

REV. DATE: 2020.02.21

NOTE: INSTALLATION TO BE COMPLETED IN ACCORDANCE WITH MANUFACTURES SPECIFICATIONS. DO NOT SCALE DRAWINGS. MINIMUM SLOPE 1/4":12" AWAY FROM STRUCTURE. PLYWOOD SUBSTRATES TO BE MINIMUM 5/8" T&G (3/4" RECOMMENDED) PLYWOOD JOINTS TO BE BLOCKED FROM BELOW. AS A SUPPLIER OF MATERIALS ONLY, TUFF INDUSTRIES DOES NOT ASSUME RESPONSIBILITY FOR ERRORS IN DESIGN, ENGINEERING, QUANTITIES OR DIMENSIONS. THE ARCHITECT, CONTRACTORS OR OWNERS REPRESENTATIVE MUST VERIFY ALL DIMENSIONS, SIZES AND SUITABILITY OF DETAILS. THIS DRAWING IS THE PROPERTY OF TUFF INDUSTRIES INC. AND MAY NOT BE REPRODUCED WITHOUT WRITTEN CONSENT. ANY DIMENSIONS SHOWN ARE APPROXIMATE ANDARE SUBJECT TO FIELD CONFIRMATION BY OTHERS. CONTRACTORS NOTE: FOR PRODUCT INFORMATION VISIT: www.tuffdek.com / www.econodek.com / www.tuff-shield.com