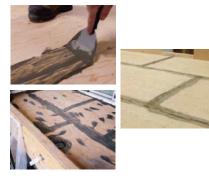

## **TUFF SYSTEM ADVANTAGE**

Tuff Industries Deck-Patch is an industry leading, fast drying, all-purpose smoothing compound used on both plywood and concrete deck surfaces. Before installing Tuff waterproof vinyl decking use our Deck-Patch to cover and smooth out minor imperfections, knot holes, T&G joints, voids, and de-lamination.

Tuff Industries Deck-Patch is a cement based formula, which allows for the installation of Tuff waterproof vinyl decking within 20 minutes after application on absorbent substrates. Our unique compound utilizes very fine aggregates enabling it to be applied by trowel from a true featheredge up to 1" (25 mm) depth in a single application while maintaining superior bond properties.