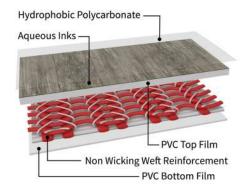

#### HOW TUFDEK™ IS MADE

#### **OUR HYDROPHOBIC TOP FINISH**

At Tuff Industries Inc. we are committed to developing higher performing and longer lasting vinyl decking products while reducing our environmental impact. The printed surface of our signature brand Tufdek™ vinyl decking is sealed with our proprietary aqueous based hydrophobic polycarbonate top finish. This unique innovation makes Tufdek™ easier to clean and maintain while extending its U.V. protection resulting in a longer lasting product with more vibrant color retention.