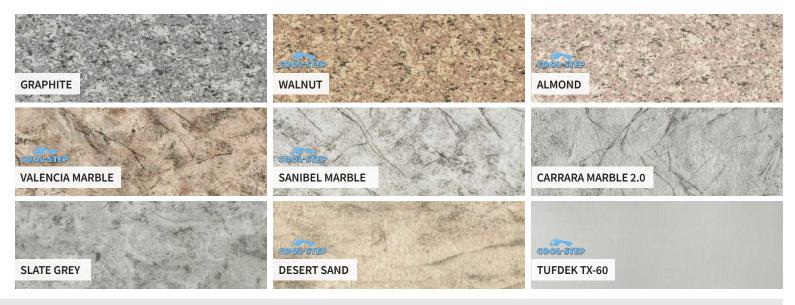

#### **SUPREME SERIES**

Tufdek™ Supreme Series vinyl decking incorporates gentle earth tones in unique contrasting designs that diffuse bright sunlight while maintaining a vibrant appearance.

#### COOL-STEP DESIGNS

Cool-Step colors are up to 50% cooler than our warmest deck surface. Look for the Cool-Step logo on select Tufdek designs for a cooler color choice for your outdoor space.

#### **DESIGNER SERIES**

Tufdek™ leads the industry in creating unique 3D designs replicating the look of other commonly used building materials. Our Designer Series product line includes some of the most realistic vinyl designs on the market.