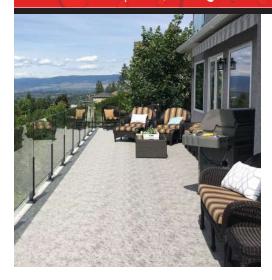

## **OUR SOLUTIONS**

#### **SUPREME SERIES**

Tufdek™ Supreme Series vinyl decking incorporates gentle earth tones in unique contrasting designs that diffuse bright sunlight while maintaining a vibrant appearance.