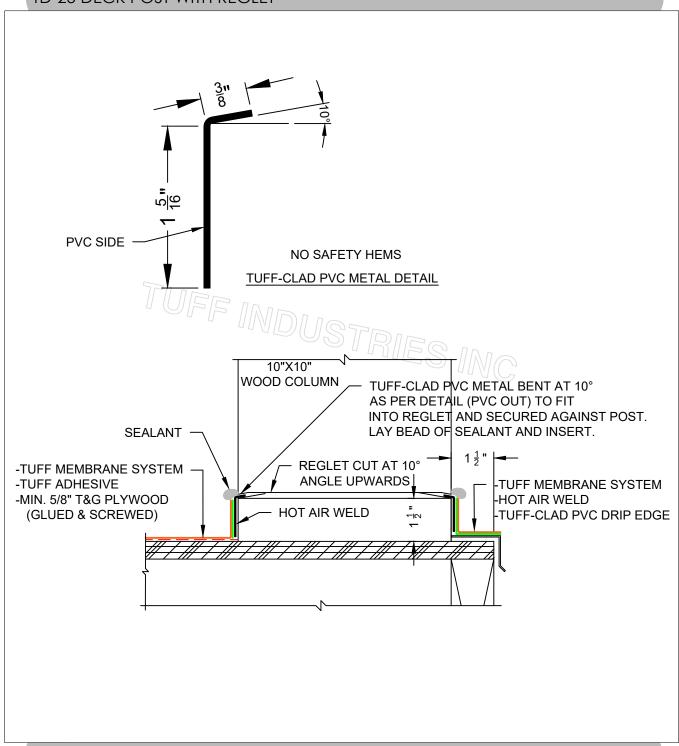

## TD-25 DECK POST WITH REGLET

## TD-25 DECK POST WITH REGLET

REV. DATE: 2021.02.23

NOTE: INSTALLATION TO BE COMPLETED IN ACCORDANCE WITH MANUFACTURES SPECIFICATIONS. DO NOT SCALE DRAWINGS. MINIMUM SLOPE 1/4":12" AWAY FROM STRUCTURE. PLYWOOD SUBSTRATES TO BE MINIMUM 5/8" T&G (3/4" RECOMMENDED) PLYWOOD JOINTS TO BE BLOCKED FROM BELOW. AS A SUPPLIER OF MATERIALS ONLY, TUFF INDUSTRIES DOES NOT ASSUME RESPONSIBILITY FOR ERRORS IN DESIGN, ENGINEERING, QUANTITIES OR DIMENSIONS. THE ARCHITECT, CONTRACTORS OR OWNERS REPRESENTATIVE MUST VERIFY ALL DIMENSIONS, SIZES AND SUITABILITY OF DETAILS. THIS DRAWING IS THE PROPERTY OF TUFF INDUSTRIES INC. AND MAY NOT BE REPRODUCED WITHOUT WRITTEN CONSENT. ANY DIMENSIONS SHOWN ARE APPROXIMATE AND ARE SUBJECT TO FIELD CONFIRMATION BY OTHERS. CONTRACTORS NOTE: FOR PRODUCT INFORMATION VISIT: www.tufdek.com / www.econodek.com / www.tuff-shield.com