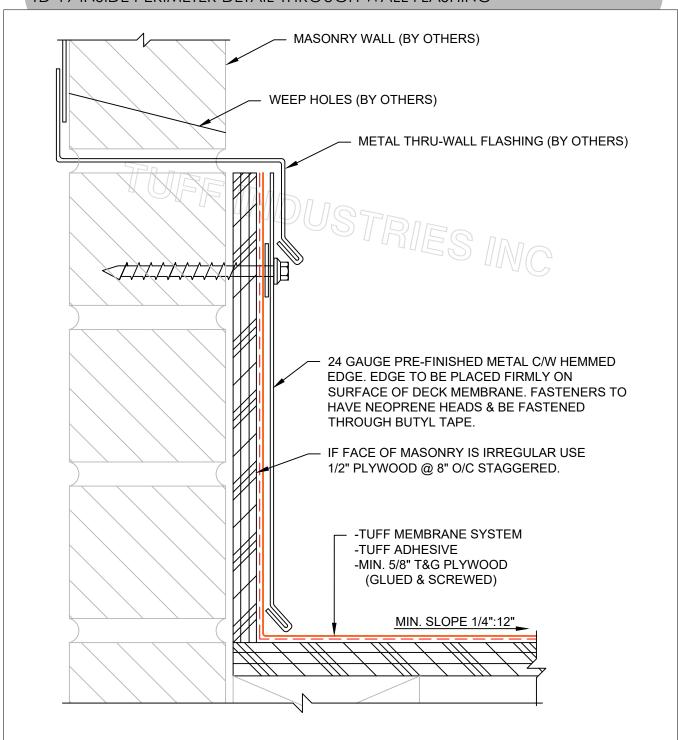

## TD-19 INSIDE PERIMETER DETAIL-THROUGH WALL FLASHING

## TD-19 INSIDE PERIMETER DETAIL-THROUGH WALL FLASHING

REV. DATE: 2021.02.23

NOTE: INSTALLATION TO BE COMPLETED IN ACCORDANCE WITH MANUFACTURES SPECIFICATIONS. DO NOT SCALE DRAWINGS. MINIMUM SLOPE 1/4":12" AWAY FROM STRUCTURE. PLYWOOD SUBSTRATES TO BE MINIMUM 5/8" T&G (3/4" RECOMMENDED) PLYWOOD JOINTS TO BE BLOCKED FROM BELOW. AS A SUPPLIER OF MATERIALS ONLY, TUFF INDUSTRIES DOES NOT ASSUME RESPONSIBILITY FOR ERRORS IN DESIGN, ENGINEERING, QUANTITIES OR DIMENSIONS. THE ARCHITECT, CONTRACTORS OR OWNERS REPRESENTATIVE MUST VERIFY ALL DIMENSIONS, SIZES AND SUITABILITY OF DETAILS. THIS DRAWING IS THE PROPERTY OF TUFF INDUSTRIES INC. AND MAY NOT BE REPRODUCED WITHOUT WRITTEN CONSENT. ANY DIMENSIONS SHOWN ARE APPROXIMATE AND ARE SUBJECT TO FIELD CONFIRMATION BY OTHERS. CONTRACTORS NOTE: FOR PRODUCT INFORMATION VISIT: www.tufdek.com / www.econodek.com / www.tuff-shield.com