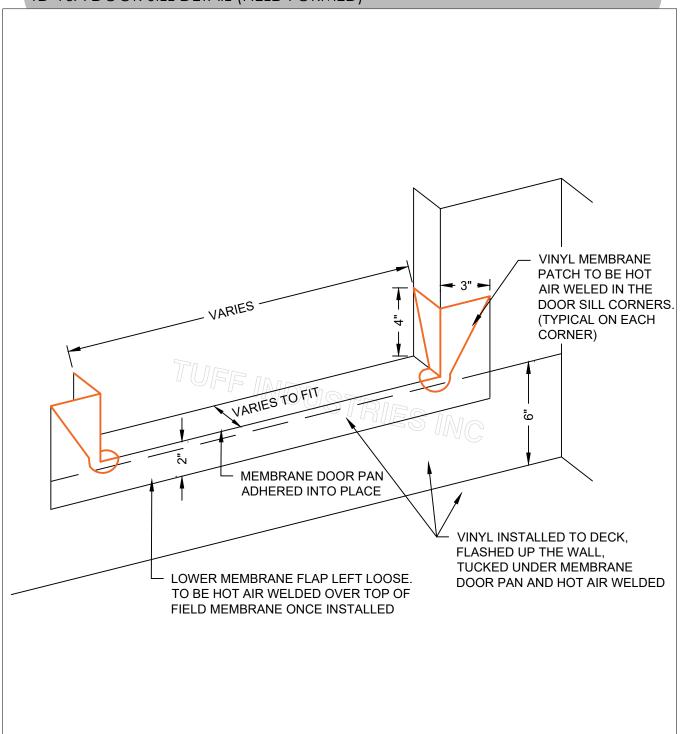

## TD-16A DOOR SILL DETAIL (FIELD FORMED)

## TD-16A DOOR SILL DETAIL (FIELD FORMED)

REV. DATE: 2021.02.23

NOTE: INSTALLATION TO BE COMPLETED IN ACCORDANCE WITH MANUFACTURES SPECIFICATIONS. DO NOT SCALE DRAWINGS. MINIMUM SLOPE 1/4":12" AWAY FROM STRUCTURE. PLYWOOD SUBSTRATES TO BE MINIMUM 5/8" T&G (3/4" RECOMMENDED) PLYWOOD JOINTS TO BE BLOCKED FROM BELOW. AS A SUPPLIER OF MATERIALS ONLY, TUFF INDUSTRIES DOES NOT ASSUME RESPONSIBILITY FOR ERRORS IN DESIGN, ENGINEERING, QUANTITIES OR DIMENSIONS. THE ARCHITECT, CONTRACTORS OR OWNERS REPRESENTATIVE MUST VERIFY ALL DIMENSIONS, SIZES AND SUITABILITY OF DETAILS. THIS DRAWING IS THE PROPERTY OF TUFF INDUSTRIES INC. AND MAY NOT BE REPRODUCED WITHOUT WRITTEN CONSENT. ANY DIMENSIONS SHOWN ARE APPROXIMATE AND ARE SUBJECT TO FIELD CONFIRMATION BY OTHERS. CONTRACTORS NOTE: FOR PRODUCT INFORMATION VISIT: www.tufdek.com / www.econodek.com / www.tuff-shield.com