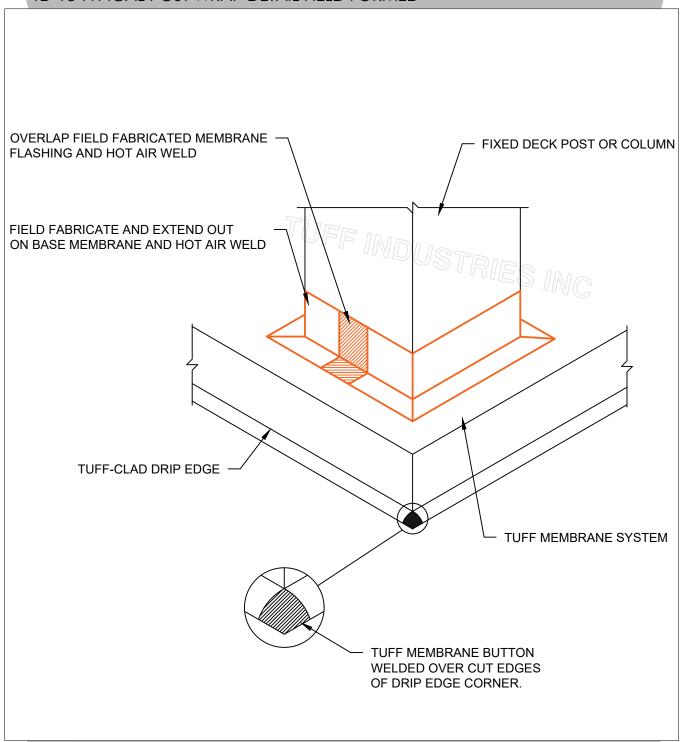

## TD-15 TYPICAL POST WRAP DETAIL FIELD FORMED

## TD-15 TYPICAL POST WRAP DETAIL FIELD FORMED

REV. DATE: 2021.02.23

NOTE: INSTALLATION TO BE COMPLETED IN ACCORDANCE WITH MANUFACTURES SPECIFICATIONS. DO NOT SCALE DRAWINGS. MINIMUM SLOPE 1/4":12" AWAY FROM STRUCTURE. PLYWOOD SUBSTRATES TO BE MINIMUM 5/8" T&G (3/4" RECOMMENDED) PLYWOOD JOINTS TO BE BLOCKED FROM BELOW. AS A SUPPLIER OF MATERIALS ONLY, TUFF INDUSTRIES DOES NOT ASSUME RESPONSIBILITY FOR ERRORS IN DESIGN, ENGINEERING, QUANTITIES OR DIMENSIONS. THE ARCHITECT, CONTRACTORS OR OWNERS REPRESENTATIVE MUST VERIFY ALL DIMENSIONS, SIZES AND SUITABILITY OF DETAILS. THIS DRAWING IS THE PROPERTY OF TUFF INDUSTRIES INC. AND MAY NOT BE REPRODUCED WITHOUT WRITTEN CONSENT. ANY DIMENSIONS SHOWN ARE APPROXIMATE AND ARE SUBJECT TO FIELD CONFIRMATION BY OTHERS. CONTRACTORS NOTE: FOR PRODUCT INFORMATION VISIT: www.tufdek.com / www.econodek.com / www.tuff-shield.com