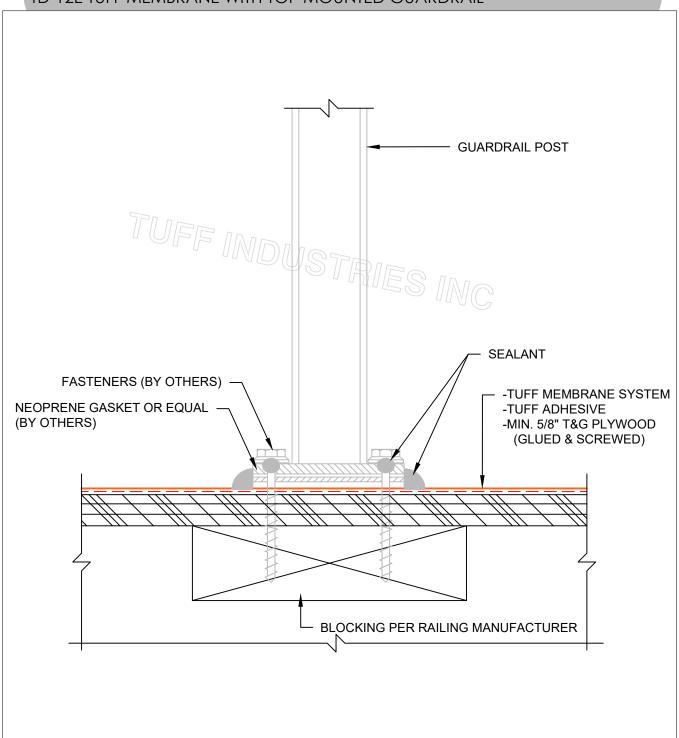

## TD-12E TUFF MEMBRANE WITH TOP MOUNTED GUARDRAIL

## TD-12E TUFF MEMBRANE WITH TOP MOUNTED GUARDRAIL

REV. DATE: 2021.02.23

NOTE: INSTALLATION TO BE COMPLETED IN ACCORDANCE WITH MANUFACTURES SPECIFICATIONS. DO NOT SCALE DRAWINGS. MINIMUM SLOPE 1/4":12" AWAY FROM STRUCTURE. PLYWOOD SUBSTRATES TO BE MINIMUM 5/8" T&G (3/4" RECOMMENDED) PLYWOOD JOINTS TO BE BLOCKED FROM BELOW. AS A SUPPLIER OF MATERIALS ONLY, TUFF INDUSTRIES DOES NOT ASSUME RESPONSIBILITY FOR ERRORS IN DESIGN, ENGINEERING, QUANTITIES OR DIMENSIONS. THE ARCHITECT, CONTRACTORS OR OWNERS REPRESENTATIVE MUST VERIFY ALL DIMENSIONS, SIZES AND SUITABILITY OF DETAILS. THIS DRAWING IS THE PROPERTY OF TUFF INDUSTRIES INC. AND MAY NOT BE REPRODUCED WITHOUT WRITTEN CONSENT. ANY DIMENSIONS SHOWN ARE APPROXIMATE AND ARE SUBJECT TO FIELD CONFIRMATION BY OTHERS. CONTRACTORS NOTE: FOR PRODUCT INFORMATION VISIT: www.tufdek.com / www.econodek.com / www.tuff-shield.com