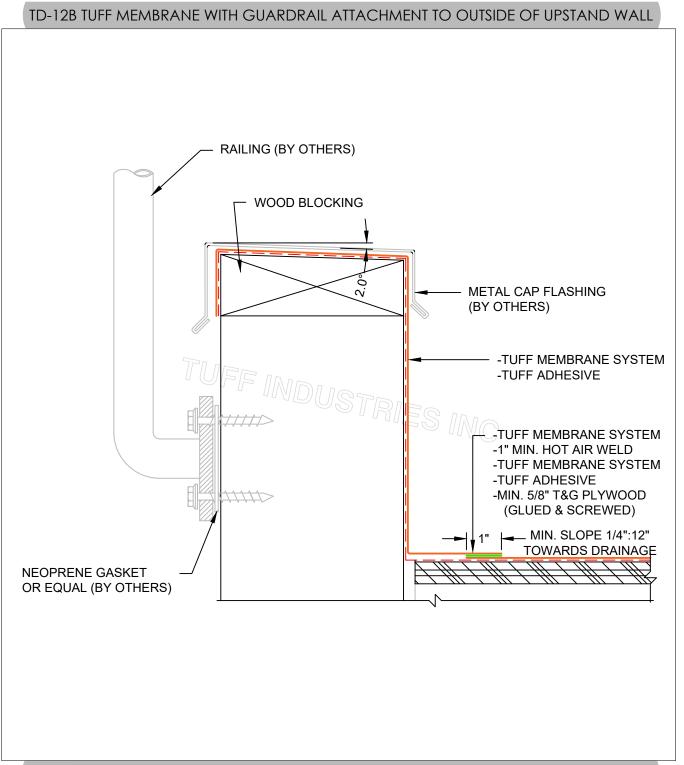

## TD-12B TUFF MEMBRANE WITH GUARDRAIL ATTACHMENT TO OUTSIDE OF UPSTAND WALL

REV. DATE: 2021.02.23

NOTE: INSTALLATION TO BE COMPLETED IN ACCORDANCE WITH MANUFACTURES SPECIFICATIONS. DO NOT SCALE DRAWINGS. MINIMUM SLOPE 1/4":12" AWAY FROM STRUCTURE. PLYWOOD SUBSTRATES TO BE MINIMUM 5/8" T&G (3/4" RECOMMENDED) PLYWOOD JOINTS TO BE BLOCKED FROM BELOW. AS A SUPPLIER OF MATERIALS ONLY, TUFF INDUSTRIES DOES NOT ASSUME RESPONSIBILITY FOR ERRORS IN DESIGN, ENGINEERING, QUANTITES OR DIMENSIONS. THE ARCHITECT, CONTRACTORS OR OWNERS REPRESENTATIVE MUST VERIFY ALL DIMENSIONS, SIZES AND SUITABILITY OF DETAILS. THIS DRAWING IS THE PROPERTY OF TUFF INDUSTRIES INC. AND MAY NOT BE REPRODUCED WITHOUT WRITTEN CONSENT. ANY DIMENSIONS SHOWN ARE APPROXIMATE AND ARE SUBJECT TO FIELD CONFIRMATION BY OTHERS. CONTRACTORS NOTE: FOR PRODUCT INFORMATION VISIT: www.tufdek.com / www.econodek.com / www.tuff-shield.com