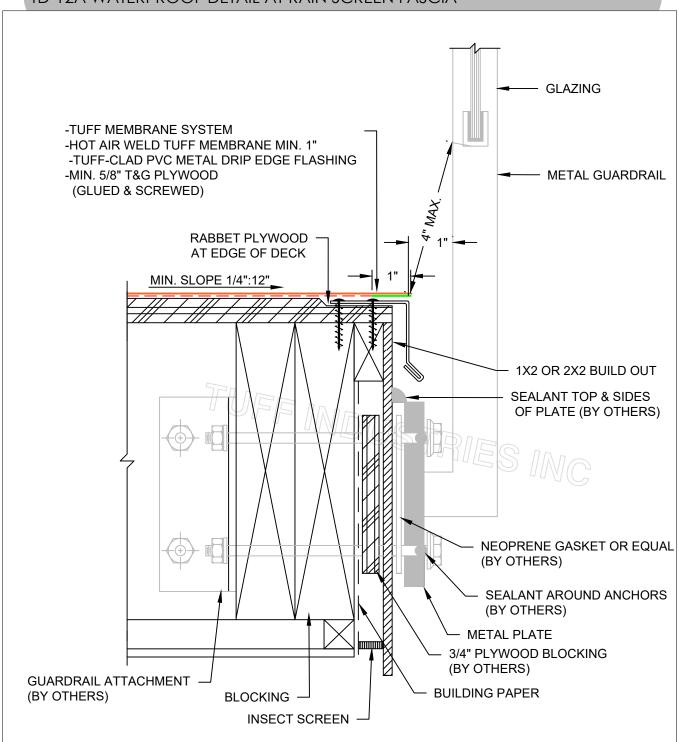

## TD-12A WATERPROOF DETAIL AT RAIN SCREEN FASCIA

## TD-12A WATERPROOF DETAIL AT RAIN SCREEN FASCIA

REV. DATE: 2021.02.23

NOTE: INSTALLATION TO BE COMPLETED IN ACCORDANCE WITH MANUFACTURES SPECIFICATIONS. DO NOT SCALE DRAWINGS. MINIMUM SLOPE 1/4":12" AWAY FROM STRUCTURE. PLYWOOD SUBSTRATES TO BE MINIMUM 5/8" T&G (3/4" RECOMMENDED) PLYWOOD JOINTS TO BE BLOCKED FROM BELOW. AS A SUPPLIER OF MATERIALS ONLY, TUFF INDUSTRIES DOES NOT ASSUME RESPONSIBILITY FOR ERRORS IN DESIGN, ENGINEERING, QUANTITIES OR DIMENSIONS. THE ARCHITECT, CONTRACTORS OR OWNERS REPRESENTATIVE MUST VERIFY ALL DIMENSIONS, SIZES AND SUITABILITY OF DETAILS. THIS DRAWING IS THE PROPERTY OF TUFF INDUSTRIES INC. AND MAY NOT BE REPRODUCED WITHOUT WRITTEN CONSENT. ANY DIMENSIONS SHOWN ARE APPROXIMATE AND ARE SUBJECT TO FIELD CONFIRMATION BY OTHERS. CONTRACTORS NOTE: FOR PRODUCT INFORMATION VISIT: www.tufdek.com / www.econodek.com / www.tuff-shield.com