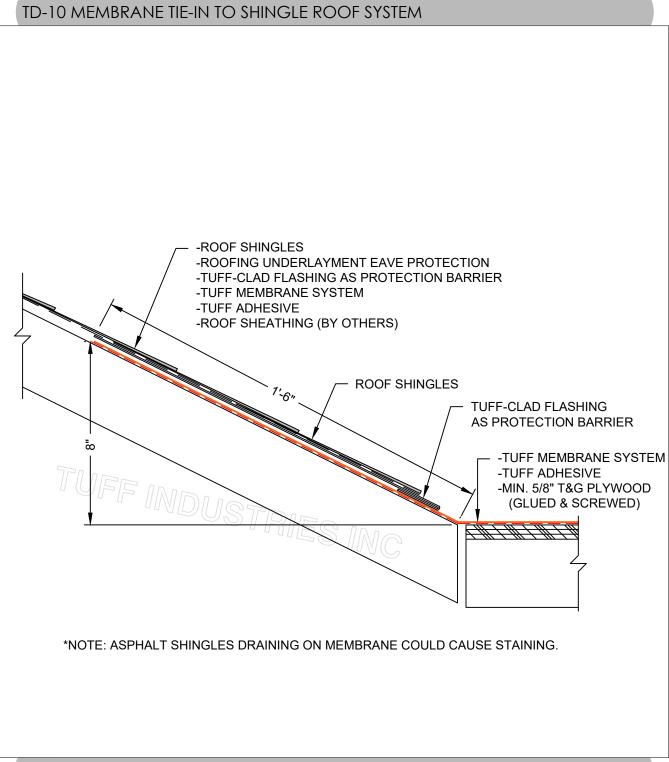

## TD-10 MEMBRANE TIE-IN TO SHINGLE ROOF SYSTEM

REV. DATE: 2021.02.23

NOTE: INSTALLATION TO BE COMPLETED IN ACCORDANCE WITH MANUFACTURES SPECIFICATIONS. DO NOT SCALE DRAWINGS. MINIMUM SLOPE 1/4":12" AWAY FROM STRUCTURE, PLYWOOD SUBSTRATES TO BE MINIMUM 5/8" T&G (3/4" RECOMMENDED) PLYWOOD JOINTS TO BE BLOCKED FROM BELOW. AS A SUPPLIER OF MATERIALS ONLY, TUFF INDUSTRIES DOES NOT ASSUME RESPONSIBILITY FOR ERRORS IN DESIGN, ENGINEERING, QUANTITIES OR DIMENSIONS. THE ARCHITECT, CONTRACTORS OR OWNERS REPRESENTATIVE MUST VERIFY ALL DIMENSIONS, SIZES AND SUITABILITY OF DETAILS. THIS DRAWING IS THE PROPERTY OF TUFF INDUSTRIES INC. AND MAY NOT BE REPRODUCED WITHOUT WRITTEN CONSENT. ANY DIMENSIONS SHOWN ARE APPROXIMATE AND ARE SUBJECT TO FIELD CONFIRMATION BY OTHERS. CONTRACTORS NOTE: FOR PRODUCT INFORMATION VISIT: www.tufdek.com / www.econodek.com / www.tuff-shield.com