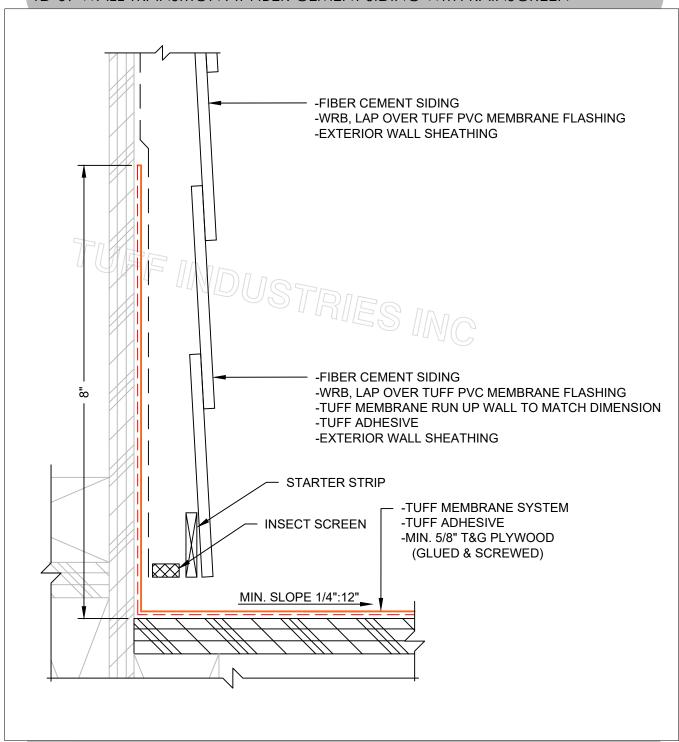

## TD-09 WALL TRANSITION AT FIBER CEMENT SIDING WITH RAINSCREEN

## TD-09 WALL TRANSITION AT FIBER CEMENT SIDING WITH RAINSCREEN

REV. DATE: 2021.02.23

NOTE: INSTALLATION TO BE COMPLETED IN ACCORDANCE WITH MANUFACTURES SPECIFICATIONS. DO NOT SCALE DRAWINGS. MINIMUM SLOPE 1/4":12" AWAY FROM STRUCTURE. PLYWOOD SUBSTRATES TO BE MINIMUM 5/8" T&G (3/4" RECOMMENDED) PLYWOOD JOINTS TO BE BLOCKED FROM BELOW. AS A SUPPLIER OF MATERIALS ONLY, TUFF INDUSTRIES DOES NOT ASSUME RESPONSIBILITY FOR ERRORS IN DESIGN, ENGINEERING, QUANTITIES OR DIMENSIONS. THE ARCHITECT, CONTRACTORS OR OWNERS REPRESENTATIVE MUST VERIFY ALL DIMENSIONS, SIZES AND SUITABILITY OF DETAILS. THIS DRAWING IS THE PROPERTY OF TUFF INDUSTRIES INC. AND MAY NOT BE REPRODUCED WITHOUT WRITTEN CONSENT. ANY DIMENSIONS SHOWN ARE APPROXIMATE AND ARE SUBJECT TO FIELD CONFIRMATION BY OTHERS. CONTRACTORS NOTE: FOR PRODUCT INFORMATION VISIT: www.tufdek.com / www.econodek.com / www.tuff-shield.com