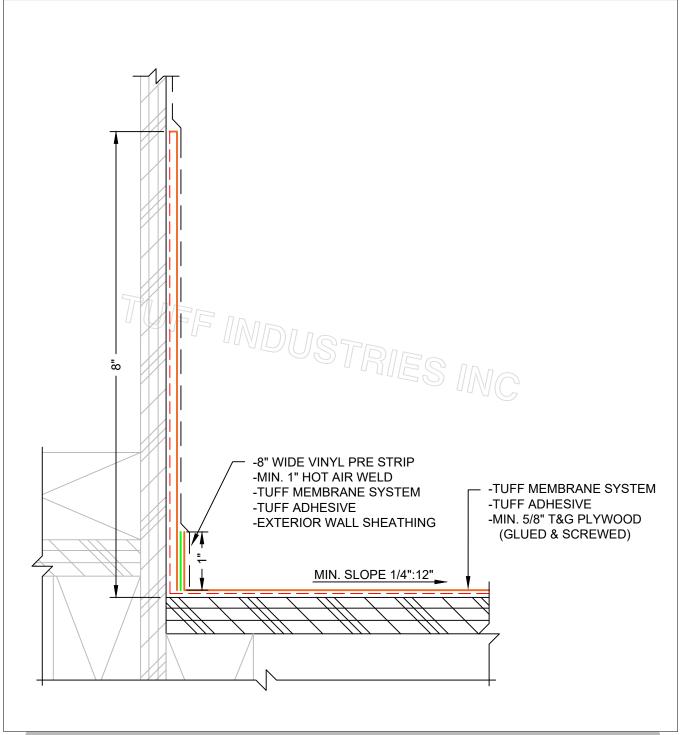

## TD-08B STRIP-IN AT STUCCO WALL, WITH MEMBRANE

## TD-08B STRIP-IN AT STUCCO WALL, WITH MEMBRANE

REV. DATE: 2021.02.23

NOTE: INSTALLATION TO BE COMPLETED IN ACCORDANCE WITH MANUFACTURES SPECIFICATIONS. DO NOT SCALE DRAWINGS. MINIMUM SLOPE 1/4":12" AWAY FROM STRUCTURE, PLYWOOD SUBSTRATES TO BE MINIMUM 5/8" T&G (3/4" RECOMMENDED) PLYWOOD JOINTS TO BE BLOCKED FROM BELOW. AS A SUPPLIER OF MATERIALS ONLY, TUFF INDUSTRIES DOES NOT ASSUME RESPONSIBILITY FOR ERRORS IN DESIGN, ENGINEERING, QUANTITIES OR DIMENSIONS. THE ARCHITECT, CONTRACTORS OR OWNERS REPRESENTATIVE MUST VERIFY ALL DIMENSIONS, SIZES AND SUITABILITY OF DETAILS. THIS DRAWING IS THE PROPERTY OF TUFF INDUSTRIES INC. AND MAY NOT BE REPRODUCED WITHOUT WRITTEN CONSENT. ANY DIMENSIONS SHOWN ARE APPROXIMATE AND ARE SUBJECT TO FIELD CONFIRMATION BY OTHERS. CONTRACTORS NOTE: FOR PRODUCT INFORMATION VISIT: www.tufdek.com / www.econodek.com / www.tuff-shield.com