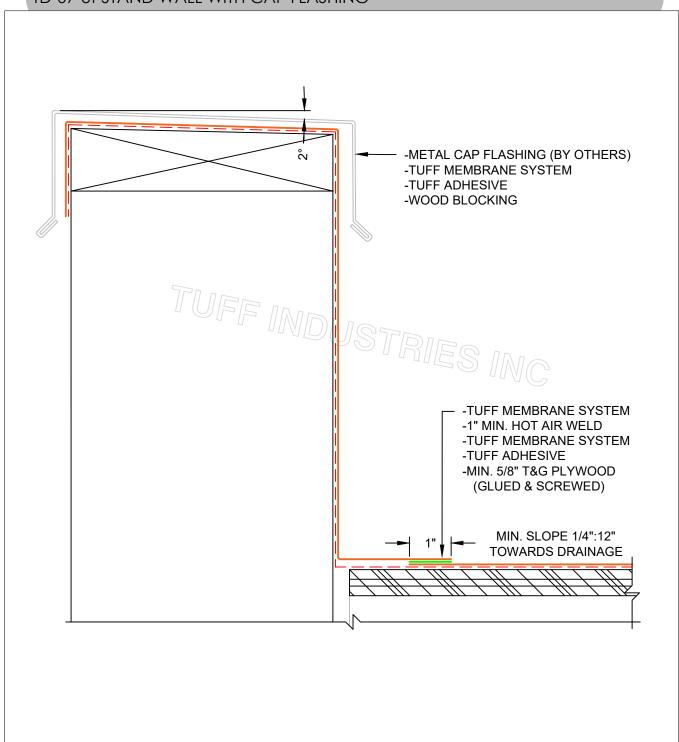

## TD-07 UPSTAND WALL WITH CAP FLASHING

## TD-07 UPSTAND WALL WITH CAP FLASHING

REV. DATE: 2021.02.23

NOTE: INSTALLATION TO BE COMPLETED IN ACCORDANCE WITH MANUFACTURES SPECIFICATIONS. DO NOT SCALE DRAWINGS. MINIMUM SLOPE 1/4":12" AWAY FROM STRUCTURE. PLYWOOD SUBSTRATES TO BE MINIMUM 5/8" T&G (3/4" RECOMMENDED) PLYWOOD JOINTS TO BE BLOCKED FROM BELOW. AS A SUPPLIER OF MATERIALS ONLY, TUFF INDUSTRIES DOES NOT ASSUME RESPONSIBILITY FOR ERRORS IN DESIGN, ENGINEERING, QUANTITIES OR DIMENSIONS. THE ARCHITECT, CONTRACTORS OR OWNERS REPRESENTATIVE MUST VERIFY ALL DIMENSIONS, SIZES AND SUITABILITY OF DETAILS. THIS DRAWING IS THE PROPERTY OF TUFF INDUSTRIES INC. AND MAY NOT BE REPRODUCED WITHOUT WRITTEN CONSENT. ANY DIMENSIONS SHOWN ARE APPROXIMATE AND ARE SUBJECT TO FIELD CONFIRMATION BY OTHERS. CONTRACTORS NOTE: FOR PRODUCT INFORMATION VISIT: www.tufdek.com / www.econodek.com / www.tuff-shield.com