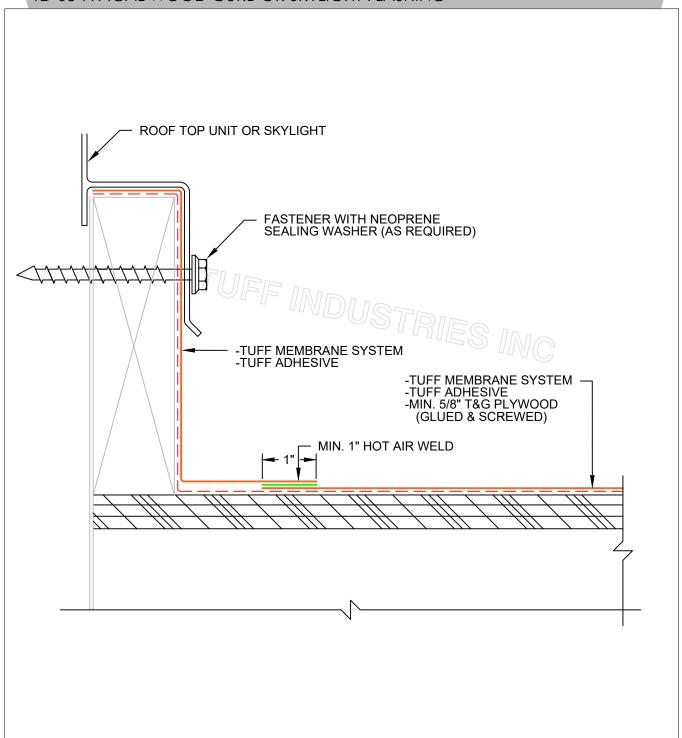

## TD-05 TYPICAL WOOD CURB OR SKYLIGHT FLASHING

## TD-05 TYPICAL WOOD CURB OR SKYLIGHT FLASHING

REV. DATE: 2021.02.23

NOTE: INSTALLATION TO BE COMPLETED IN ACCORDANCE WITH MANUFACTURES SPECIFICATIONS. DO NOT SCALE DRAWINGS. MINIMUM SLOPE 1/4":12" AWAY FROM STRUCTURE. PLYWOOD SUBSTRATES TO BE MINIMUM 5/8" T&G (3/4" RECOMMENDED) PLYWOOD JOINTS TO BE BLOCKED FROM BELOW. AS A SUPPLIER OF MATERIALS ONLY, TUFF INDUSTRIES DOES NOT ASSUME RESPONSIBILITY FOR ERRORS IN DESIGN, ENGINEERING, QUANTITIES OR DIMENSIONS. THE ARCHITECT, CONTRACTORS OR OWNERS REPRESENTATIVE MUST VERIFY ALL DIMENSIONS, SIZES AND SUITABILITY OF DETAILS. THIS DRAWING IS THE PROPERTY OF TUFF INDUSTRIES INC. AND MAY NOT BE REPRODUCED WITHOUT WRITTEN CONSENT. ANY DIMENSIONS SHOWN ARE APPROXIMATE AND ARE SUBJECT TO FIELD CONFIRMATION BY OTHERS. CONTRACTORS NOTE: FOR PRODUCT INFORMATION VISIT: www.tufdek.com / www.econodek.com / www.tuff-shield.com