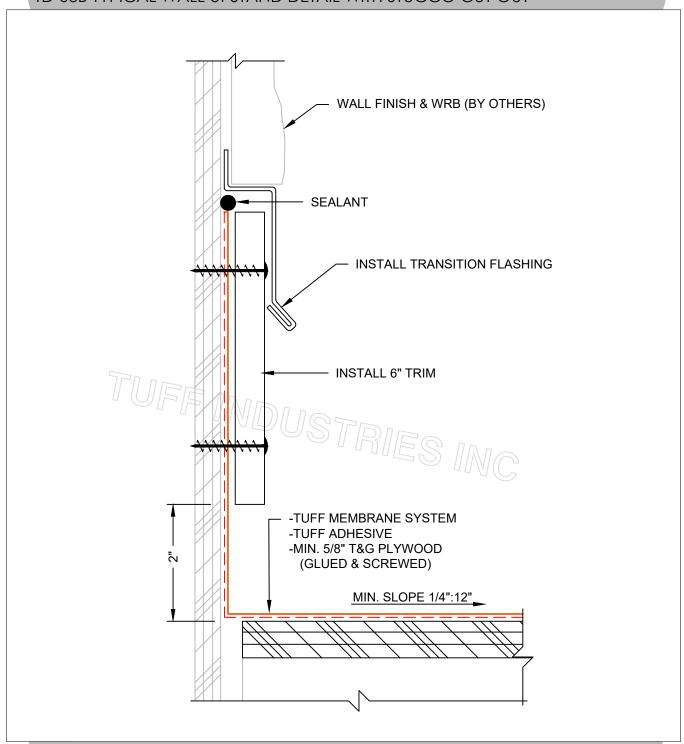

## TD-03B TYPICAL WALL UPSTAND DETAIL WITH STUCCO CUT OUT

## TD-03B TYPICAL WALL UPSTAND DETAIL WITH STUCCO CUT OUT

REV. DATE: 2021.02.23

NOTE: INSTALLATION TO BE COMPLETED IN ACCORDANCE WITH MANUFACTURES SPECIFICATIONS. DO NOT SCALE DRAWINGS. MINIMUM SLOPE 1/4":12" AWAY FROM STRUCTURE. PLYWOOD SUBSTRATES TO BE MINIMUM 5/8" T&G (3/4" RECOMMENDED) PLYWOOD JOINTS TO BE BLOCKED FROM BELOW. AS A SUPPLIER OF MATERIALS ONLY, TUFF INDUSTRIES DOES NOT ASSUME RESPONSIBILITY FOR ERRORS IN DESIGN, ENGINEERING, QUANTITIES OR DIMENSIONS. THE ARCHITECT, CONTRACTORS OR OWNERS REPRESENTATIVE MUST VERIFY ALL DIMENSIONS, SIZES AND SUITABILITY OF DETAILS. THIS DRAWING IS THE PROPERTY OF TUFF INDUSTRIES INC. AND MAY NOT BE REPRODUCED WITHOUT WRITTEN CONSENT. ANY DIMENSIONS SHOWN ARE APPROXIMATE AND ARE SUBJECT TO FIELD CONFIRMATION BY OTHERS. CONTRACTORS NOTE: FOR PRODUCT INFORMATION VISIT: www.tufdek.com / www.econodek.com / www.tuff-shield.com