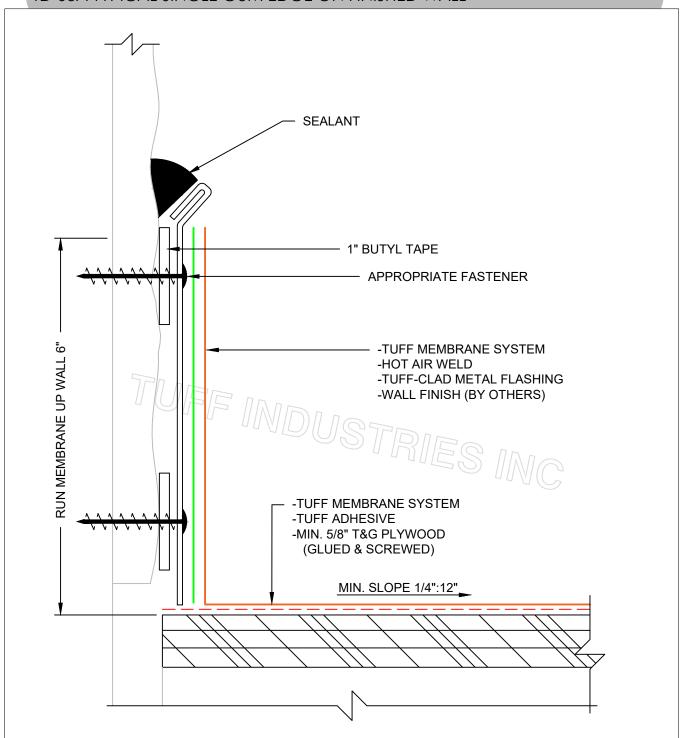

## TD-03A TYPICAL SINGLE GUM EDGE ON FINISHED WALL

## TD-03A TYPICAL SINGLE GUM EDGE ON FINISHED WALL

REV. DATE: 2021.02.23

NOTE: INSTALLATION TO BE COMPLETED IN ACCORDANCE WITH MANUFACTURES SPECIFICATIONS. DO NOT SCALE DRAWINGS. MINIMUM SLOPE 1/4":12" AWAY FROM STRUCTURE. PLYWOOD SUBSTRATES TO BE MINIMUM 5/8" T&G (3/4" RECOMMENDED) PLYWOOD JOINTS TO BE BLOCKED FROM BELOW. AS A SUPPLIER OF MATERIALS ONLY, TUFF INDUSTRIES DOES NOT ASSUME RESPONSIBILITY FOR ERRORS IN DESIGN, ENGINEERING, QUANTITIES OR DIMENSIONS. THE ARCHITECT, CONTRACTORS OR OWNERS REPRESENTATIVE MUST VERIFY ALL DIMENSIONS, SIZES AND SUITABILITY OF DETAILS. THIS DRAWING IS THE PROPERTY OF TUFF INDUSTRIES INC. AND MAY NOT BE REPRODUCED WITHOUT WRITTEN CONSENT. ANY DIMENSIONS SHOWN ARE APPROXIMATE AND ARE SUBJECT TO FIELD CONFIRMATION BY OTHERS. CONTRACTORS NOTE: FOR PRODUCT INFORMATION VISIT: www.tufdek.com / www.econodek.com / www.tuff-shield.com