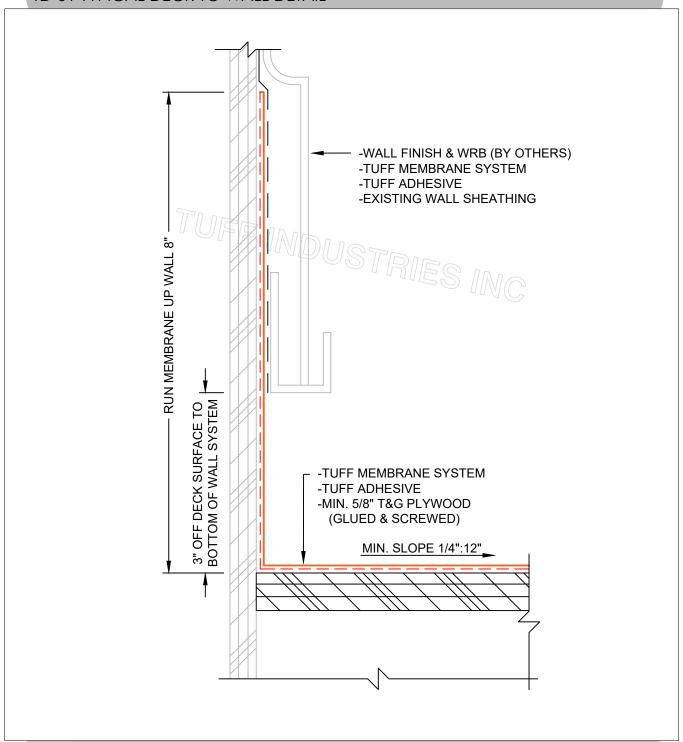

## TD-01 TYPICAL DECK TO WALL DETAIL

REV. DATE: 2021.02.23

NOTE: INSTALLATION TO BE COMPLETED IN ACCORDANCE WITH MANUFACTURES SPECIFICATIONS. DO NOT SCALE DRAWINGS. MINIMUM SLOPE 1/4":12" AWAY FROM STRUCTURE. PLYWOOD SUBSTRATES TO BE MINIMUM 5/8" T&G (3/4" RECOMMENDED) PLYWOOD JOINTS TO BE BLOCKED FROM BELOW. AS A SUPPLIER OF MATERIALS ONLY, TUFF INDUSTRIES DOES NOT ASSUME RESPONSIBILITY FOR ERRORS IN DESIGN, ENGINEERING, QUANTITIES OR DIMENSIONS. THE ARCHITECT, CONTRACTORS OR OWNERS REPRESENTATIVE MUST VERIFY ALL DIMENSIONS, SIZES AND SUITABILITY OF DETAILS. THIS DRAWING IS THE PROPERTY OF TUFF INDUSTRIES INC. AND MAY NOT BE REPRODUCED WITHOUT WRITTEN CONSENT. ANY DIMENSIONS SHOWN ARE APPROXIMATE AND ARE SUBJECT TO FIELD CONFIRMATION BY OTHERS. CONTRACTORS NOTE: FOR PRODUCT INFORMATION VISIT: www.tufdek.com / www.econodek.com / www.tuff-shield.com