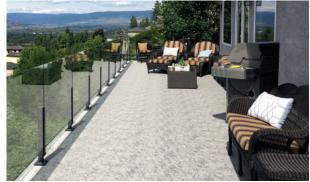

There is nothing better than enjoying your deck in the summertime. For those of you who enjoy those full sun exposure days, we recommend the Cool-Step™ designs. These colors provide higher solar reflectivity helping make your outdoor experience on the hottest days more

make your outdoor experience on the hottest days more enjoyable. Look for the Cool-Step logo on select colors and choose a product that remains cooler in the sun.