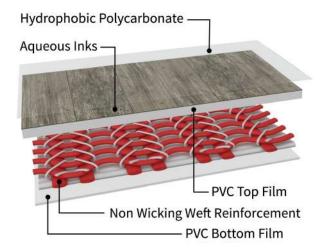

# **HOW TUFDEK™ IS MADE**

At Tuff Industries Inc. we are committed to developing higher performing and longer lasting vinyl decking products while reducing our environmental impact.

The printed surface of our signature brand Tufdek™ vinyl decking is sealed with our proprietary aqueous based hydrophobic polycarbonate top finish. This unique innovation makes Tufdek™ easier to clean and maintain while extending its U.V. protection resulting in a longer lasting product with more vibrant color retention.