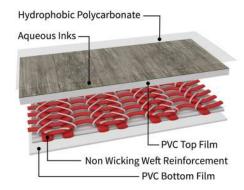

# HOW TUFDEK™ IS MADE

## **OUR HYDROPHOBIC TOP FINISH**

At Tuff Industries Inc. we are committed to developing higher performing and longer lasting vinyl decking products while reducing our environmental impact. The printed surface of our signature brand Tufdek™ vinyl decking is sealed with our proprietary aqueous based hydrophobic polycarbonate top finish. This unique innovation makes Tufdek™ easier to clean and maintain while extending its U.V. protection resulting in a longer lasting product with more vibrant color retention.