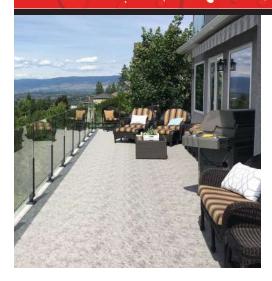

## **SUPREME SERIES**

Tufdek™ Supreme Series vinyl decking incorporates gentle earth tones in unique contrasting designs that diffuse bright sunlight while maintaining a vibrant appearance.

## **DESIGNER SERIES**

Tufdek™ leads the industry in creating unique 3D designs replicating the look of other commonly used building materials. Our Designer Series product line includes some of the most realistic vinyl designs on the market.