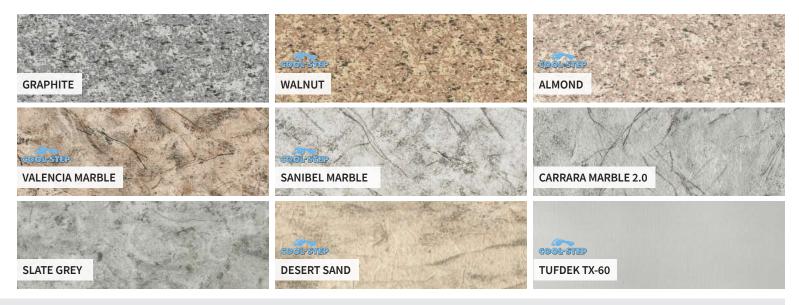

## **SUPREME SERIES**

Tufdek™ Supreme Series vinyl decking incorporates gentle earth tones in unique contrasting designs that diffuse bright sunlight while maintaining a vibrant appearance.

## COOL-STEP DESIGNS

Cool-Step colors are up to 50% cooler than our warmest deck surface. Look for the Cool-Step logo on select Tufdek designs for a cooler color choice for your outdoor space.

#### OUR COOL-STEP™ DESIGNS

There is nothing better than enjoying your deck in the summertime. For those of you who enjoy those full sun exposure days, we recommend the Cool-Step™ designs. These colors provide higher solar reflectivity helping make your outdoor experience on the hottest days more enjoyable. Look for the Cool-Step™ logo on select colors and choose a product that remains cooler in the sun.