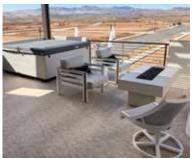

The design and flow of their floor plans extend indoor living space seamlessly to the outdoors allowing homeowners to fully enjoy the incredible desert vistas surrounding them. The need for a functioning watertight roof on the second level decks located over living space was paramount, as was a finished appearance that fit into the design style of the surrounding desert environment.

As the strongest walkable roofing product available on the market, Tufdek, backed by a 15-year warranty and installed by Authorized Dealers, provided Cole West and their homeowners beauty, functionality and peace of mind all in one package.