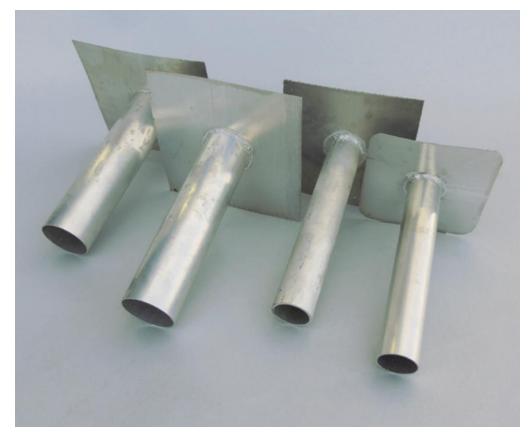

### **TUFF SYSTEMADVANTAGE**

The Tuff-Seal aluminum tig welded overflow with PVC coated nailing flange provides back up protection for your primary drain system.

For additional information, specifications, CAD drawings or MSDS, please contact Tuff Industries Inc.

### **FEATURES**

- Tig welded aluminum construction
- Weldable PVCCoated 9" x 9" flange
- Back up security on decks with drains

### **SIZES**

- 3" outflow with 12" pipe sloped at 10%
- 3" outflow with 12" pipe sloped at 0%
- 2" outflow with 12" pipe sloped at 10%
- 2" outflow with 12" pipe sloped at 0%