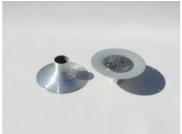

### **TUFF SYSTEMADVANTAGE**

Tuff-Seal PVC coated deck drains are the ultimate in design quality enabling pipe connections within confined joist spaces. To ensure a leak proof connection, the Tuff-Seal drain has a weldable PVC coated flange in conjunction with a clamping ring for a secure backup mechanical seal. The removable clean out grate provides for easy maintenance and servicing while not interfering with the drains' function and performance.

#### **FEATURES**

- Solid one piece spun aluminum
- Weldable PVC Coated flange
- Removable grate
- Connects to 2"pipe

# PRODUCT SPECIFICATIONS

- Outside flange 8 1/2"
- Outflow diameter 2 1/4" ID 2 3/8" OD
- Sold in single units

**ECONODEK** 

TWFF INDUSTRIES

www.tufdek.com | www.econodek.com | www.tuff-shield.com | 1.877.860.933