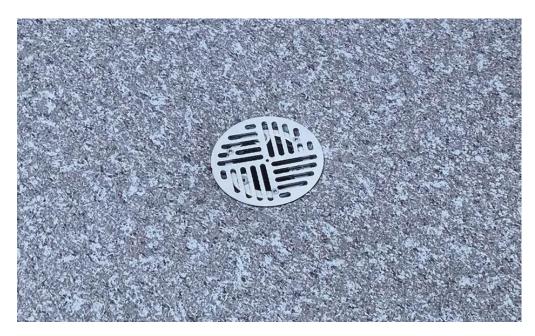

### **TUFF-SEAL DRAIN**

### **TUFF SYSTEMADVANTAGE**

Tuff-Seal PVC coated deck drains are the ultimate in design quality enabling pipe connections within confined joist spaces. To ensure a leak proof connection, the Tuff-Seal drain has a weldable PVC coated flange in conjunction with a clamping ring for a secure backup mechanical seal. The removable clean out grate provides for easy maintenance and servicing while not interfering with the drains' function and performance.

#### **FEATURES**

- Solid one piece spun aluminum
- Weldable PVC Coated flange
- Removable grate
- Connects to 2"pipe