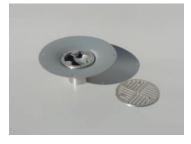

### **TUFF SYSTEMADVANTAGE**

Tuff-Seal PVC coated deck drains are the ultimate in design quality enabling pipe connections within confined joist spaces. To ensure a leak proof connection, the Tuff-Seal drain has a weldable PVC coated flange in conjunction with a clamping ring for a secure backup mechanical seal. The removable clean out grate provides for easy maintenance and servicing while not interfering with the drains' function and performance.

#### **FEATURES**

- Solid one piece spun aluminum
- Weldable PVC Coated flange
- Removable grate
- Connects to 2"pipe

# PRODUCT SPECIFICATIONS

- Outside flange 8 1/2"
- Outflow diameter 2 1/4" ID 2 3/8" OD
- Sold in single units

**ECONODEK** 

TWFF INDUSTRIES

www.tufdek.com | www.econodek.com | www.tuff-shield.com | 1.877.860.933