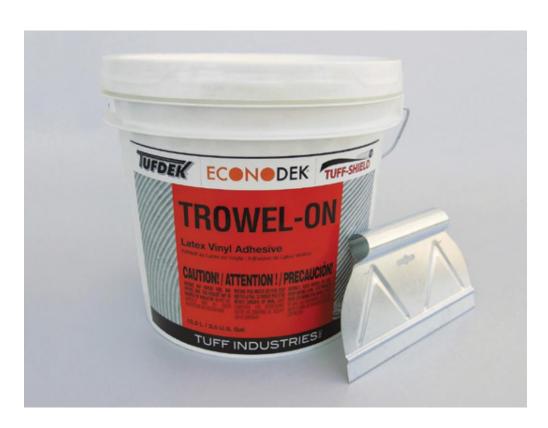

## **TROWEL-ON**

### TUFF SYSTEMADVANTAGE

Tuff Trowel-On latex is a high-strength water based adhesive formulated to bond all Tuff PVC membranes to porous substrate surfaces.

For additional information, specifications, CAD drawings or MSDS, please contact Tuff Industries Inc.

### **FEATURES**

- Latex based synthetic polymer
- · Exceptional sheer and peel strength
- Low odor
- Compatible with all Tuff membranes

#### **TECHNICAL NOTES**

- Apply at temperatures at or above
- 40°F/4°C and rising
- Coverage: 130 sq. ft./gal
- Apply using a 1/16" U-notch trowel
- Do not freeze
- Frozen adhesive must be discarded

### **PACKAGING**

- Single 3.5 US gal /13.2 L
- Skid 48 pails 3.5 US gal /13.2 L

**ECONODEK** 

TWFF INDUSTRIES

www.tufdek.com | www.econodek.com | www.tuff-shield.com | 1.877.860.933