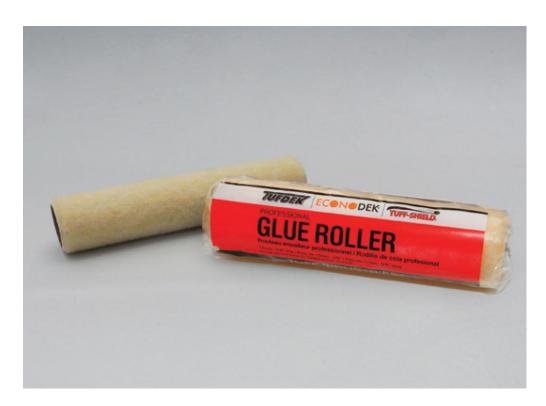

# **GLUE ROLLERS**

#### **FEATURES**

- · High quality
- Solvent resistant
- Designed for use with all Tuff adhesives

# **TECHNICAL NOTES**

- 10 mm / 3/8" pile
- Polycarbonate Core
- 240 mm /9" wide