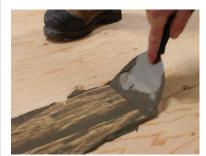

Tuff Industries Deck-Patch is a cement based formula, which allows for the installation of Tuff waterproof vinyl decking within 20 minutes after application on absorbent substrates. Our unique compound utilizes very fine aggregates enabling it to be applied by trowel from a true featheredge up to 1" (25 mm) depth in a single application while maintaining superior bond properties.

### **TECHNICAL NOTES**

- · Working temperature: Min 50F (10C)
- · Working time: Approx. 20 minutes
- · Application thickness: Featheredge to 1"
- · Mix ratio: 2 parts water to 1 part powder