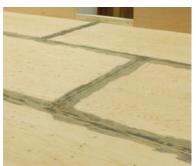

# **TUFF SYSTEM ADVANTAGE**

Tuff Industries Deck-Patch is an industry leading, fast drying, all-purpose smoothing compound used on both plywood and concrete deck surfaces. Before installing Tuff waterproof vinyl decking use our Deck-Patch to cover and smooth out minor imperfections, knot holes, T&G joints, voids, and de-lamination.

Tuff Industries Deck-Patch is a cement based formula, which allows for the installation of Tuff waterproof vinyl decking within 20 minutes after application on absorbent substrates. Our unique compound utilizes very fine aggregates enabling it to be applied by trowel from a true featheredge up to 1" (25 mm) depth in a single application while maintaining superior bond properties.