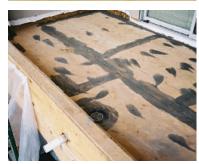

# **TUFF SYSTEM ADVANTAGE**

Tuff Industries Deck-Patch is an industry leading, fast drying, all-purpose smoothing compound used on both plywood and concrete deck surfaces. Before installing Tuff waterproof vinyl decking use our Deck-Patch to cover and smooth out minor imperfections, knot holes, T&G joints, voids, and de-lamination.

Tuff Industries Deck-Patch is a cement based formula, which allows for the installation of Tuff waterproof vinyl decking within 20 minutes after application on absorbent substrates. Our unique compound utilizes very fine aggregates enabling it to be applied by trowel from a true featheredge up to 1" (25 mm) depth in a single application while maintaining superior bond properties.