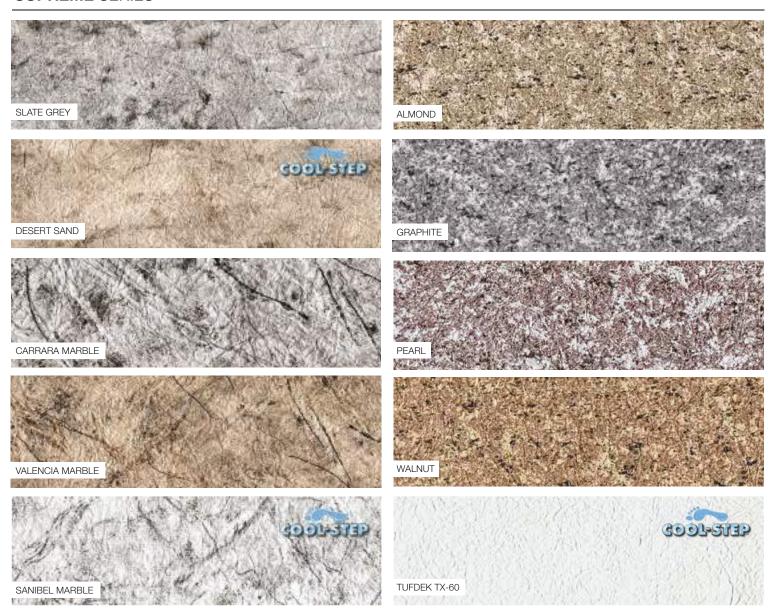

#### **SUPREME** SERIES

There is nothing better than enjoying your deck in the summer and that outdoor surface can sometimes get warm. For those of you who enjoy those full sun exposure days we recommend the Cool-Step™ designs. These colors provide higher solar reflectivity helping make your outdoor experience on the hottest days even more enjoyable. Look for the "Cool-Step™" logo on select colors and choose a product that remains cooler in the sun.