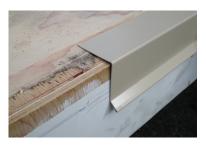

## **TUFF SYSTEM ADVANTAGE**

Termination details have been difficult in the Deck & Roof waterproofing industry. Tuff-Clad now offers the most efficient and permanent solution for terminating your membrane details. Tuff-Clad is fastened to the substrate and the membrane is welded to the PVC metal to ensure a long lasting waterproof finish.

There is now no need to adhere the membrane over the edge, mechanically fastening your terminations and risking separation and water penetration.

For additional information, specifications, CAD drawings or MSDS, please contact Tuff Industries Inc.