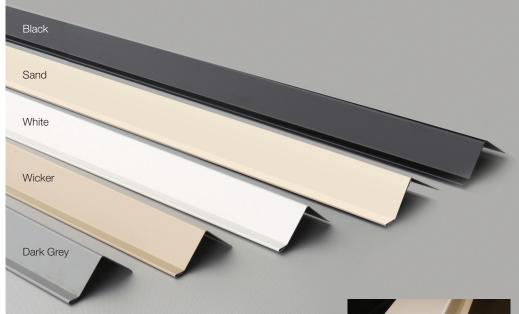

#### PRODUCT SPECIFICATIONS

- · Gauge .022 / 24 ga. standard
- · PVC Film thickness 21 mils.
- Zinc coating designation -Z275 (G90)
- Colors: Black, Sand, White, Wicker, Dark Grey